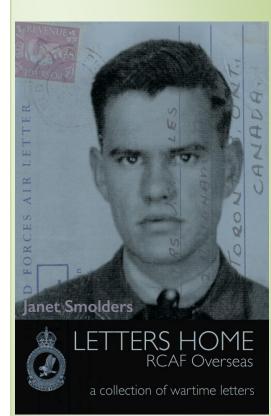

## LETTERS HOME RCAF OVERSEAS

## **A Collection of Wartime Letters**

*Letters Home* is centred on a collection of over 100 letters written by a young RCAF recruit, mostly to his mother, during the Second World War. Part of the Allies' intensive bombing of Germany toward the end of the war, the author's dad, Bill, flew six operations as the flight sergeant and mid-upper gunner of a Halifax bomber. Tragically the plane crashed on Valentine's Day 1945 at Tholthorpe Air Station in Yorkshire, killing the whole crew except Bill. He was only nineteen.